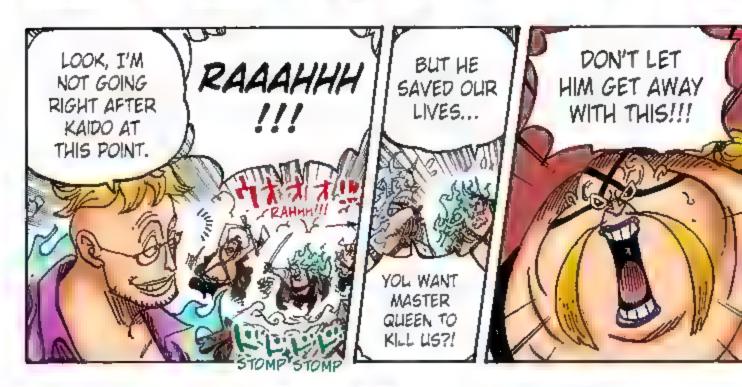

forces chase after him and decide to launch a sneak attack. With new powerful friends in tow, the raid on Onigashima begins!! While the Emperor's followers block the way on the Island, Kaido's daughter Yamato shows up and swears to fight on Luffy's side. The Red-Scabbards samural face off against Kaido on the roof of the castle, fighting to avenge their beloved Lord Oden. But Kaido steadily gains the upper hand... Luffy and others are heading for the roof too, but Kaido's henchman stand in their way.